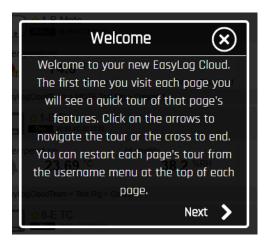

#### **Tour**

EasyLog<sup>TM</sup> Cloud features an integrated tour. This will run automatically the first time that you sign into your account. We highly recommend that you read every step, on each page, before closing the tour.