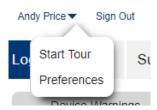

### **User Controls**

At the top right of every page you can sign out, access your personal account preferences, or start the integrated tour for help on the features of each of the page that you are on.